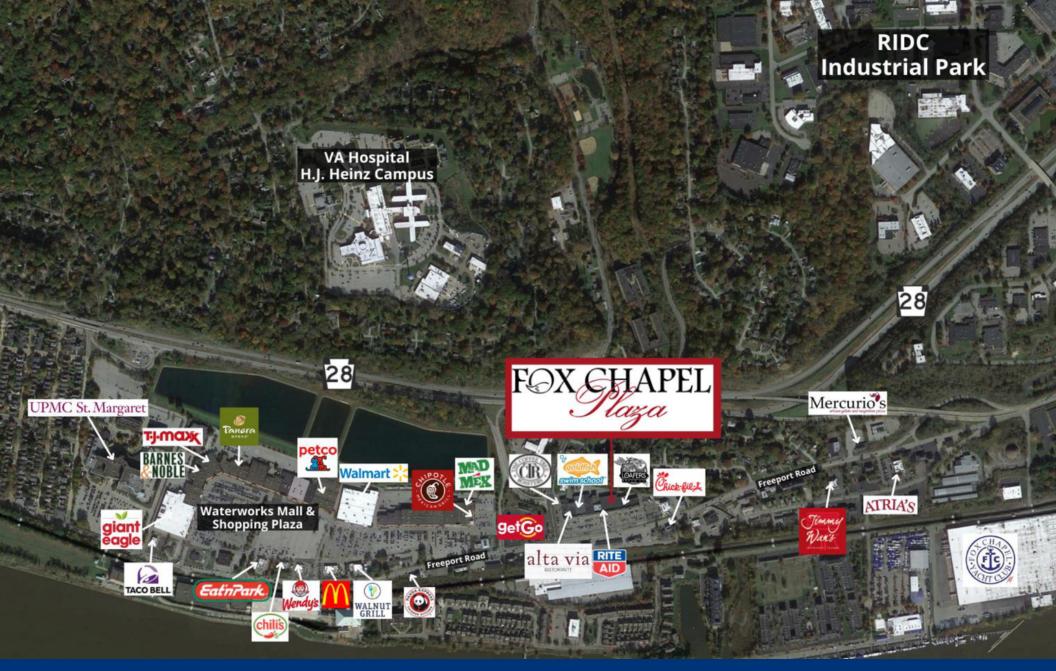

## **Fox Chapel Plaza**

1101-1195 Freeport Road Pittsburgh, PA 15238

PRIME Anchor space for Lease Unique Opportunity in a Top Trade Area

- Excellent Visibility
- Ample Parking
- Traffic Signal Access
- Limited Competition
- Strong Traffic Count
- Great Co-Tenancy
- Dense Population

for more information, contact:

David Glickman President

412.334.7157 david@keystoneadvisors.co keystoneadvisors.co

Fox Chapel Plaza PRIME Anchor space for Lease Unique Opportunity in a Top Trade Area

Join one of the strongest trade areas in Pittsburgh and the best location in the Fox Chapel area