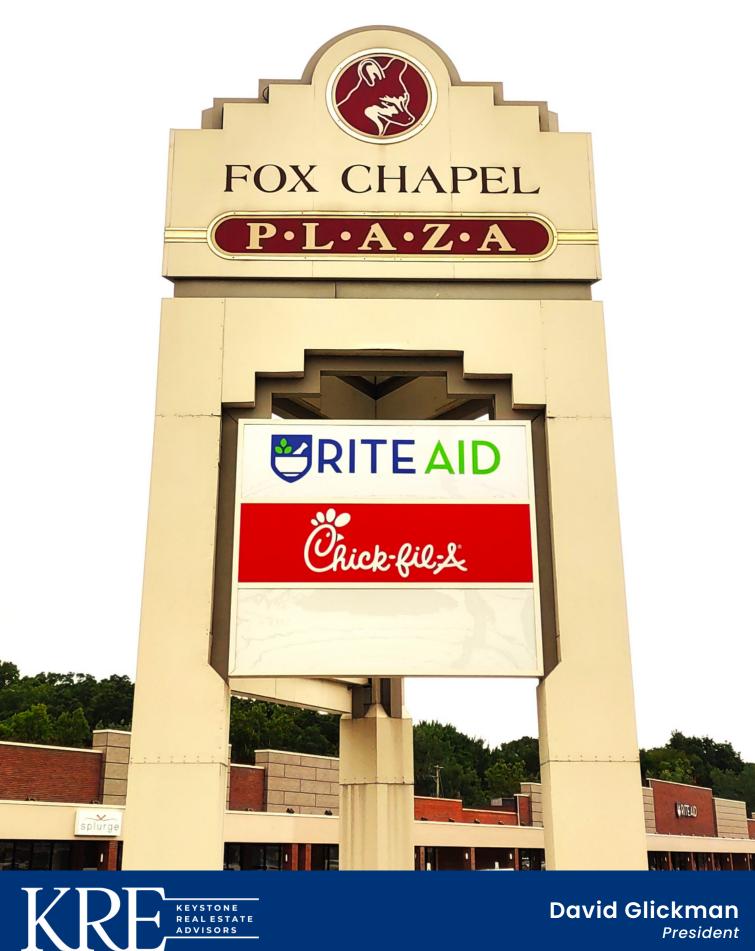

## **Fox Chapel Plaza**

1101-1195 Freeport Road Pittsburgh, PA 15238

PRIME Anchor space for Lease Unique Opportunity in a Top Trade Area

- Excellent Visibility
- Ample Parking
- Traffic Signal Access
- Limited Competition
- Strong Traffic Count
- Great Co-Tenancy
- Dense Population

for more information, contact:

David Glickman President

412.334.7157 david@keystoneadvisors.co keystoneadvisors.co

Fox Chapel Plaza PRIME Anchor space for Lease Unique Opportunity in a Top Trade Area

Join one of the strongest trade areas in Pittsburgh and the best location in the Fox Chapel area