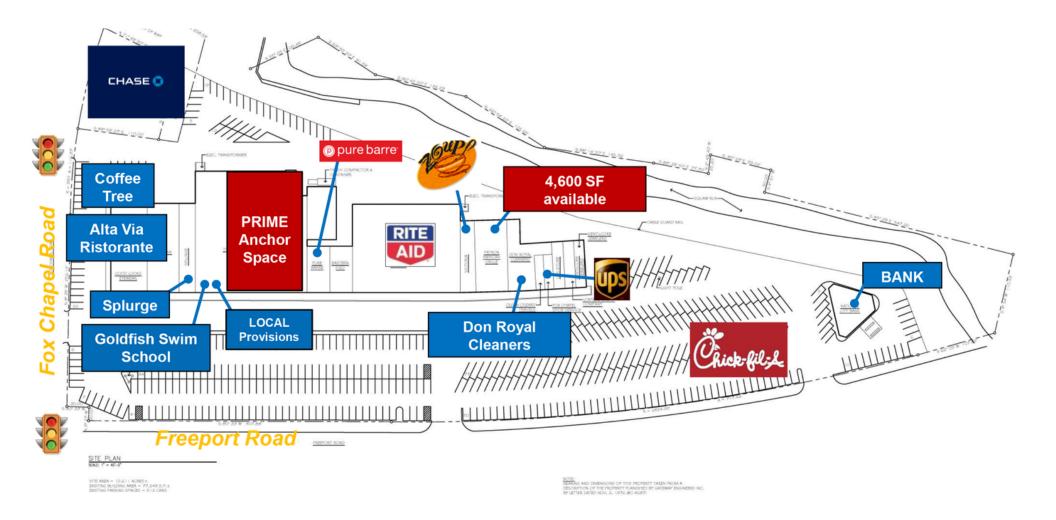

## **Fox Chapel Plaza**

1101-1195 Freeport Road Pittsburgh, PA 15238

PRIME Anchor space for Lease Unique Opportunity in a Top Trade Area

- Excellent Visibility
- Ample Parking
- Traffic Signal Access
- Limited Competition
- Strong Traffic Count
- Great Co-Tenancy
- Dense Population

for more information, contact:

David Glickman President

412.334.7157 david@keystoneadvisors.co keystoneadvisors.co

Fox Chapel Plaza PRIME Anchor space for Lease Unique Opportunity in a Top Trade Area

Join one of the strongest trade areas in Pittsburgh and the best location in the Fox Chapel area