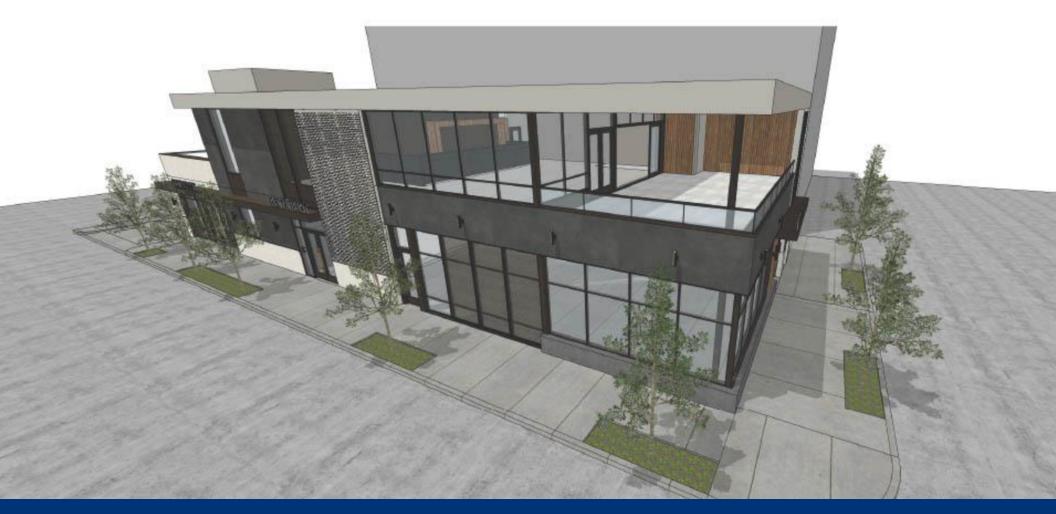

Super Prime Oakland Corner Retail / Restaurant Space

New Construction on South Craig Street Flexible Sizes and Tenant Improvements Available

- Prime Corner Location
- Booming Oakland Market
- At Pitt & CMU Universities
- High Foot Traffic
- Operable Windows
- Excellent Demographics
- Custom Buildout

# stunning indoor-outdoor design