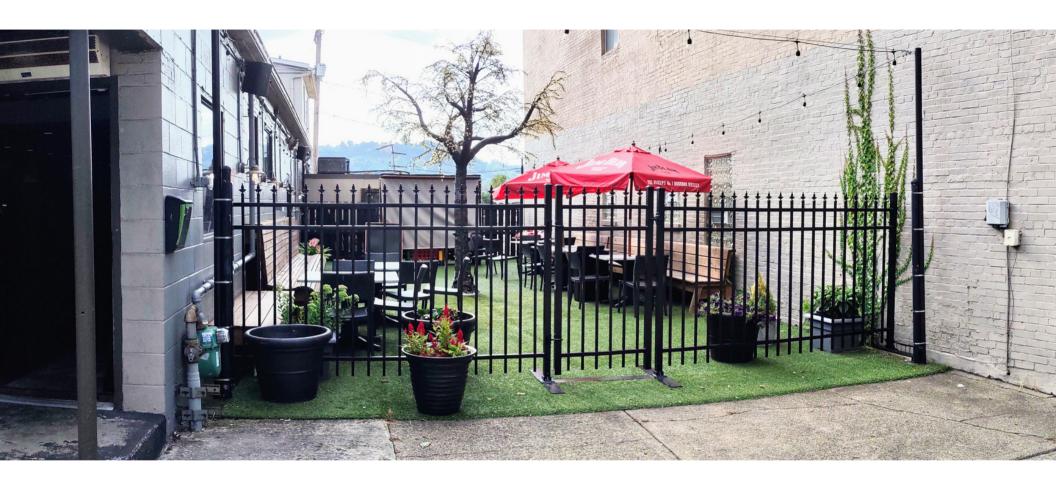

# Prime Bar-Restaurant for Lease 4717 Butler Street - Lawrenceville Fully Equipped - Turnkey Full Patio

- Excellent condition
- High-volume, thriving area
- Dense population
- Medium size, very manageable
- Close to all Universities