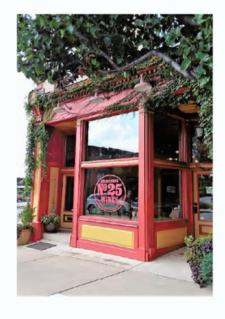

# Prime Bar-Restaurant for Lease 4717 Butler Street - Lawrenceville Fully Equipped - Turnkey Full Patio

- Excellent condition
- High-volume, thriving area
- Dense population
- Medium size, very manageable
- Close to all Universities

### Lawrenceville Venues

## Lawrenceville Venues