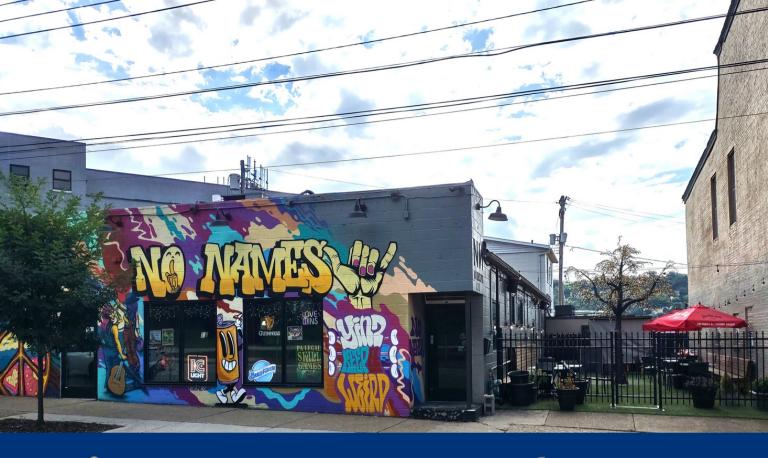

# Prime Bar-Restaurant for Lease 4717 Butler Street - Lawrenceville Fully Equipped - Turnkey Full Patio

- Excellent condition
- High-volume, thriving area
- Dense population
- Medium size, very manageable
- Close to all Universities